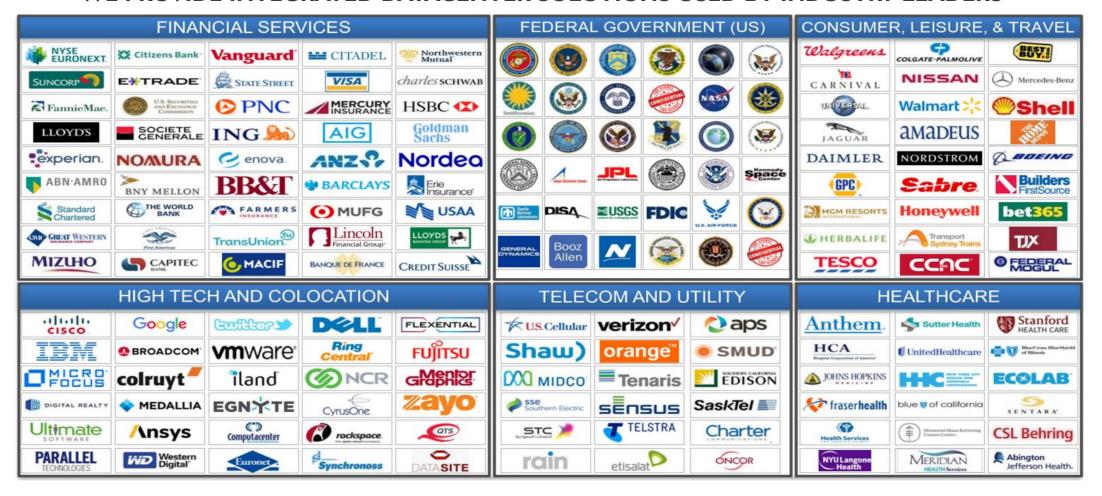

## **OUR PORTFOLIO**

DATACENTER SOFWTWARE PLATFORMS

INFRASTRUCTURE DEVELOPMENT

HARDWARE & PROFESSIONAL SRV.

MANAGED DC OPERATION / STAFF





## SOFTWARE PLATFORMS



#### WE PROVIDE INTEGRATED DATACENTER SOLUTIONS USED BY INDUSTRY LEADERS



## INTEGRATED DATACENTER: PLATFORMS & MANAGEMENT



#### ALL ESSENTIAL TOOLS COMBINED INTO ONE CENTRALIZED PLATFORM

- FULL STACK DC MANAGEMENT
  - DCIM
    - TRACK ASSETS & MONITOR IN REAL TIME
    - MANAGE POWER & COOLING
    - AUTOMATE WORKFLOWS
    - SUSTAINABILITY & COMPLIANCE
  - IT OPERATIONS SYSTEMS
    - AI AGENTS & MACHINE LEARNING
  - SMARTBUILDING AUTOMATION SYSTEM
  - HYBRID CLOUD ORCHESTRATION
    - AI MULTICLOUD & AI NVIDIA WORKLOADS



## I – DATA CENTER CORE SYSTEM PLATFORM

#### **Data Center Sustainability Solution**

- The Data Center Sustainability Dashboard: Eight, industry defined metrics and one composite measure called the Data Center Sustainability Index<sup>™</sup>
- Compliance Reporting Framework: Calculations, metrics and trends needed to support ESG, sustain