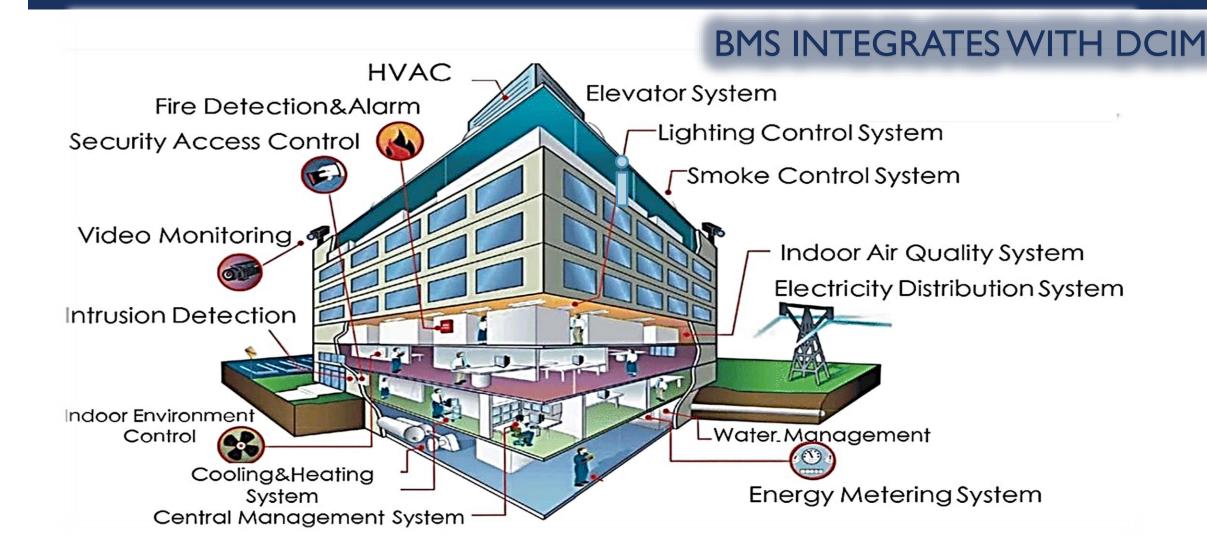

nd personnel with measurable, repeatable intelligent processes
- Facilitate, simplify and accelerate tech refresh process by automating manual tasks

#### **ROI Examples**



 Quantify the cost associated with moving, adding or changing data center equipment. Cisco deferred a \$20m data center build out and saved 7% on their annual overhead



 Optimize asset usage for denser more efficient power and space consumption. Amadeus increased inlet temperatures saving €500k annually



 Automate workflow management improving efficiencies inside and across groups. Verizon reduced maintenance costs by \$1m through the sharing of rich metadata across business groups from a single source of truth.







## **DCIM - SUSTAINABILITY & ENERGY EFFICIENCY**





## II – BUILDING MANAGEMENT SYSTEM (BMS)



## III – IT SERVICE MANAGEMENT PLATFORM



## **ARTIFICIAL INTELLIGENCE & ITSM USE CASES**

GENERATIVE AI THE NEXT EVOLUTION



# What can you do with Al?



## Deliver better self-service

Make it easy for users to get what they need with a 24/7 Virtual Agent that understands their requests in natural language.



#### **Detect major incidents**

Quickly identify critical issues by proactively identifying similarities across open incidents or cases.



#### Route and prioritize work

Classify requests so incidents, cases, and tasks automatically get to the right team, at the right time.

## **ITSM & DCIM INTEGRATION**



Application Layer & Business Layer

Change\* Management Incident Management

IT Cost Management Asset Management Problem Management

Integration

Servicenow ITSM Soluti