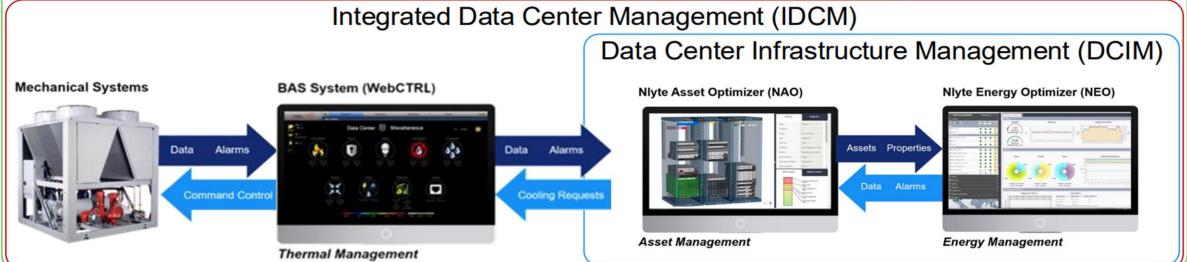

## DCIM – DATA CENTER INFRASTRUCTURE MANAGEMENT

#### Asset, Capacity and Connectivity Management. Process and Workflow

Asset Lifecycle Management

Audit & Compliance

Capacity Planning

Change Management Connectors

Cost Savings & ROI

Migrations & Consolidations

## II – BUILDING MANAGEMENT SYSTEM (BMS)