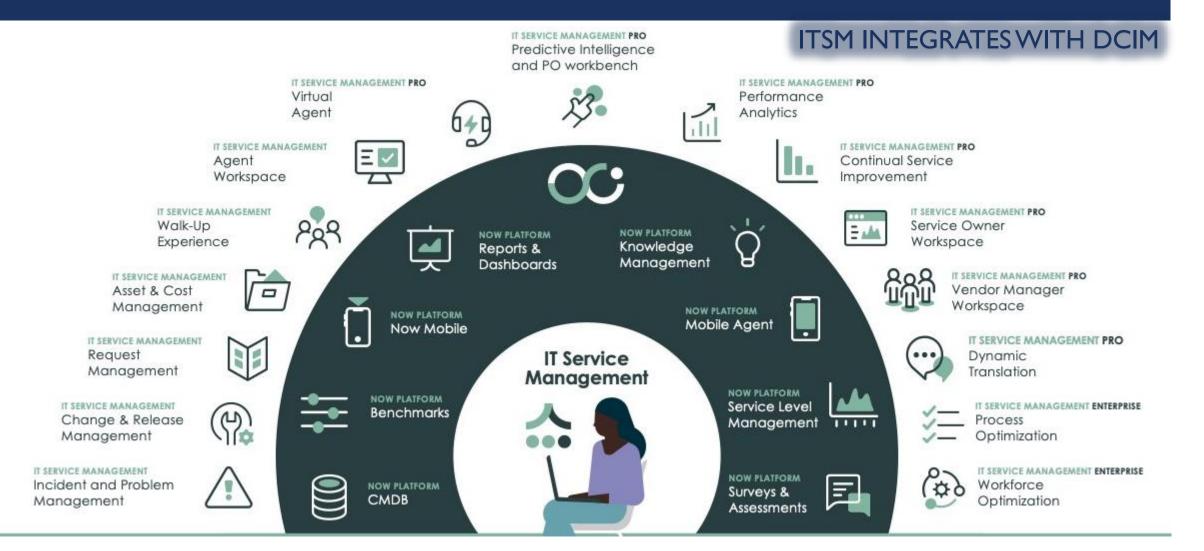

telligent processes
- Facilitate, simplify and accelerate tech refresh process by automating manual tasks

#### **ROI Examples**



 Quantify the cost associated with moving, adding or changing data center equipment. Cisco deferred a \$20m data center build out and saved 7% on their annual overhead



 Optimize asset usage for denser more efficient power and space consumption. Amadeus increased inlet temperatures saving €500k annually



 Automate workflow management improving efficiencies inside and across groups. Verizon reduced maintenance costs by \$1m through the sharing of rich metadata across business groups from a single source of truth.







## **DCIM - SUSTAINABILITY & ENERGY EFFICIENCY**





## II – BUILDING MANAGEMENT SYSTEM (BMS)



## III – IT SERVICE MANAGEMENT PLATFORM



## **ARTIFICIAL INTELLIGENCE & ITSM USE CASES**

GENERATIVE AI THE NEXT EVOLUTION



# What can you do with Al?



## Deliver better self-service

Make it easy for users to get what they need with a 24/7 Virtual Agent that understands their requests in natural language.



#### **Detect major incidents**

Quickly identify critical issues by proactively identifying similarities across open incidents or cases.



#### Route and prioritize work

Classify requests so incidents, cases, and tasks automatically get to the right team, at the right time.

## **ITSM & DCIM INTEGRATION**



Application Layer & Business Layer

Change\* Management Incident Management

IT Cost Management Asset Management Problem Management

Integration

Servicenow ITSM Solutions

## **API** webservices

Data Center In