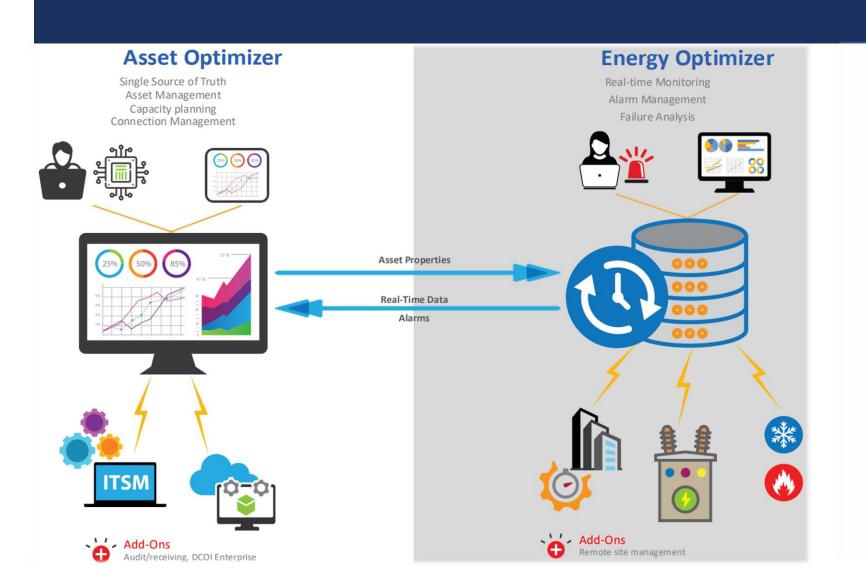

## DCIM – DATA CENTER INFRASTRUCTURE MANAGEMENT

#### Asset, Capacity and Connectivity Management. Process and Workflow

Asset Lifecycle Management

Audit & Compliance

Capacity Planning

Change Management Connectors

Cost Savings & ROI

Migrations & Consolidations

#### **Benefits / Use Cases**

- Know what you have where to optimize end-to-end asset management
- Secure direct support for audit, regulatory and fiscal compliance
- Optimize the use of data center assets, space and energy
- Centralize workflow process management
- Quantify and justify the cost associated with moving, adding or changing data center equipment
- Reduces the cost, time and risk of migrations and consolidations
- Optimize resources and personnel with measurable, repeatable intelligent processes
- Facilitate, simplify and accelerate tech refresh process by automating manual tasks