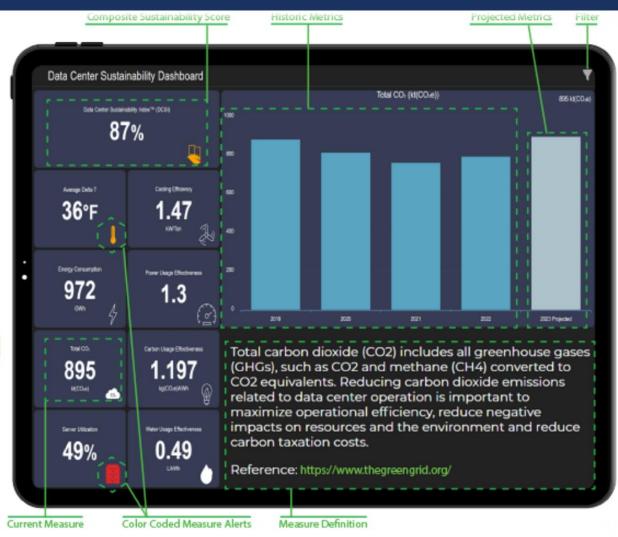

#### **Data Center Sustainability Solution**

- The Data Center Sustainability Dashboard: Eight, industry defined metrics and one composite measure called the Data Center Sustainability Index<sup>™</sup>
- Compliance Reporting Framework: Calculations, metrics and trends needed to support ESG, sustainability and carbon sourcing reporting mandated by emerging legislation