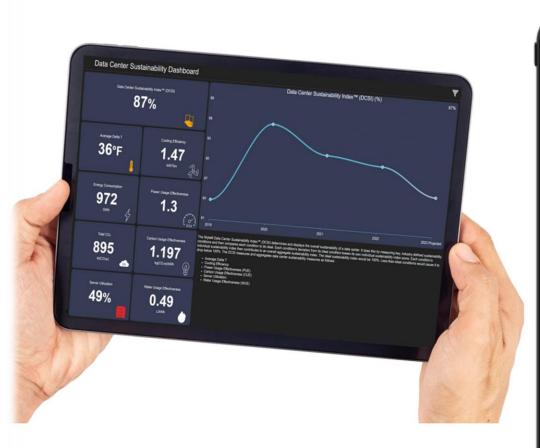

#### **Data Center Sustainability Solution**

- The Data Center Sustainability Dashboard: Eight, industry defined metrics and one composite measure called the Data Center Sustainability Index<sup>™</sup>
- Compliance Reporting Framework: Calculations, metrics and trends needed to support ESG, sustainability and carbon sourcing reporting mandated by emerging legislation