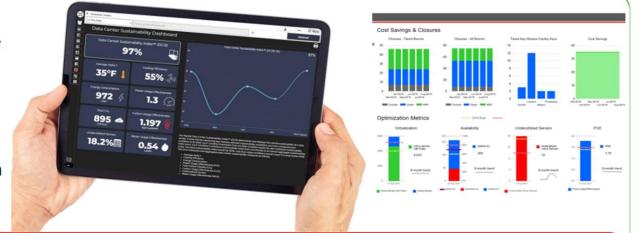

#### **Data Center Sustainability Solution**

- The Data Center Sustainability Dashboard: Eight, industry defined metrics and one composite measure called the Data Center Sustainability Index<sup>™</sup>
- Compliance Reporting Framework: Calculations, metrics and trends needed to support ESG, sustainability and carbon sourcing reporting mandated by emerging legislation