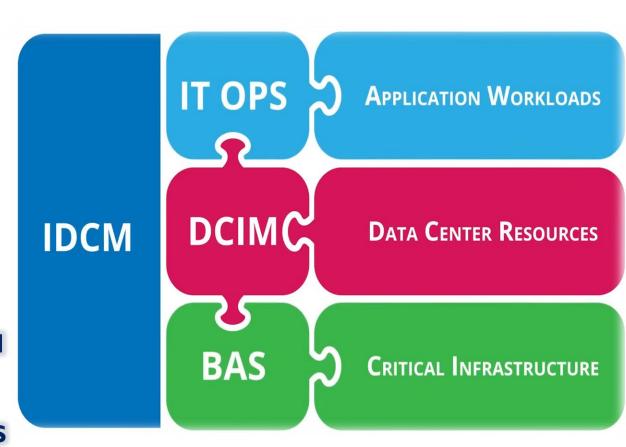

## INTEGRATED DATACENTER: PLATFORMS & MANAGEMENT

#### ALL ESSENTIAL TOOLS COMBINED INTO ONE CENTRALIZED PLATFORM

- FULL STACK DC MANAGEMENT
  - DCIM
    - TRACK ASSETS & MONITOR IN REAL TIME
    - MANAGE POWER & COOLING
    - AUTOMATE WORKFLOWS
    - SUSTAINABILITY & COMPLIANCE
  - IT OPERATIONS SYSTEMS
    - AI AGENTS & MACHINE LEARNING
  - SMARTBUILDING AUTOMATION SYSTEM
  - HYBRID CLOUD ORCHESTRATION
    - AI MULTICLOUD & AI NVIDIA WORKLOADS