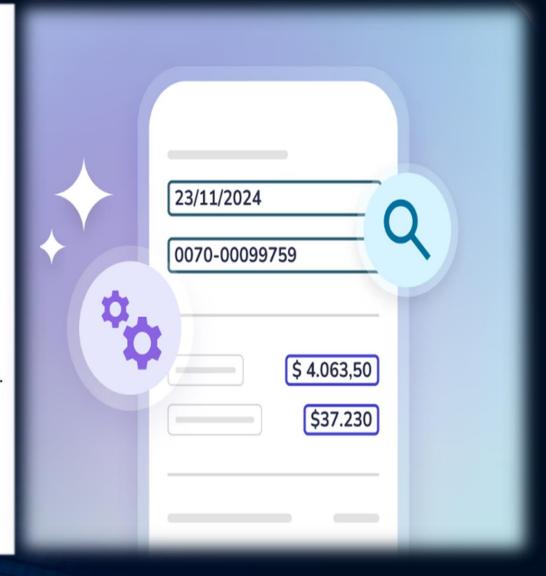

## Al data extraction & validation tool – Agile Expenses Claim

Upload your documents in a few seconds.

Drag and drop your files, send them by email

2

Al-empowered data extraction, validation, and transformation

extracts relevant information, such as dates, amounts, concepts and more. It validates and transforms the data to guarantee its accuracy.

3

Your data, ready to use whenever you need it.

Your organization's information is ready to use. Access it from the platform or integrate it directly