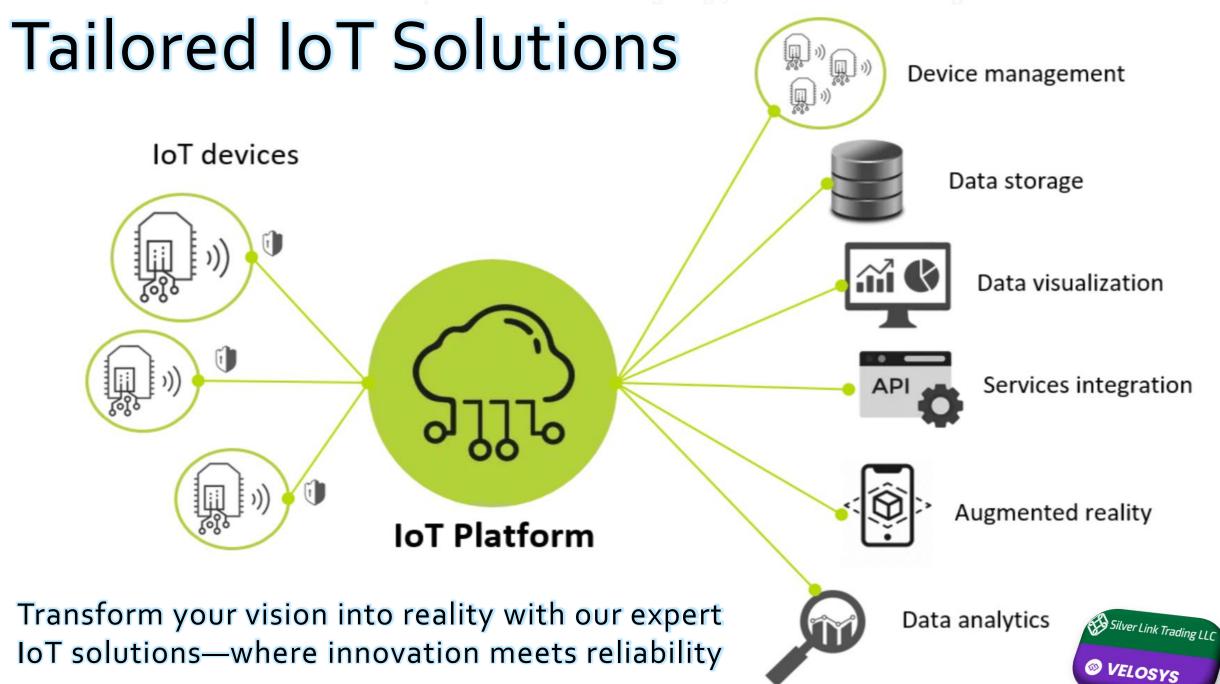

## 05. Finished

 We deliver a completed product when the development is finished & you're happy with its value

orld: the lol platform. In the following image, we have a reference diagram